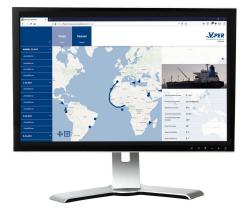

## REAL-TIME FLEET TRACKING & DATA ACCESS

With Fleet Online V-PER features 24/7 access to real-time vessel performance data. All data is made available as concise information tailored to the needs of each decision-maker. This way V-PER enables fact based decisions and helps to optimize your fleet's energy efficiency and overall performance levels wherever you are.

## **KEY FEATURES**

- Secured web interface providing easy to read-off and concise onboard information – accessible from everywhere also with mobile devices
- Synchronized data onboard and onshore as a basis for joint decision-making
- Online charts
- Real-time voyage tracking and performance data display
- Alarm functions
- Customizable views